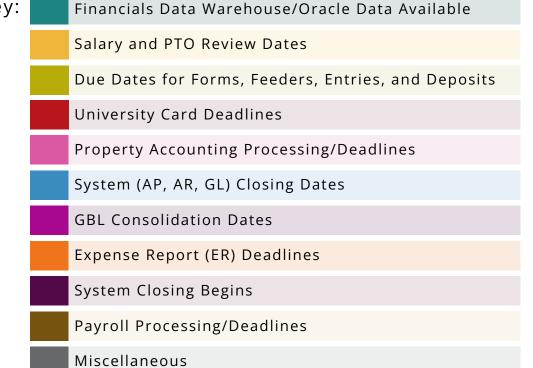

| Color Key: | Financials Data Warehouse/Oracle Data Available     |
|------------|-----------------------------------------------------|
|            | Salary and PTO Review Dates                         |
|            | Due Dates for Forms, Feeders, Entries, and Deposits |
|            | University Card Deadlines                           |
|            | Property Accounting Processing/Deadlines            |
|            | System (AP, AR, GL) Closing Dates                   |
|            | GBL Consolidation Dates                             |
|            | Expense Report (ER) Deadlines                       |
|            | System Closing Begins                               |
|            | Payroll Processing/Deadlines                        |
|            | Miscellaneous                                       |