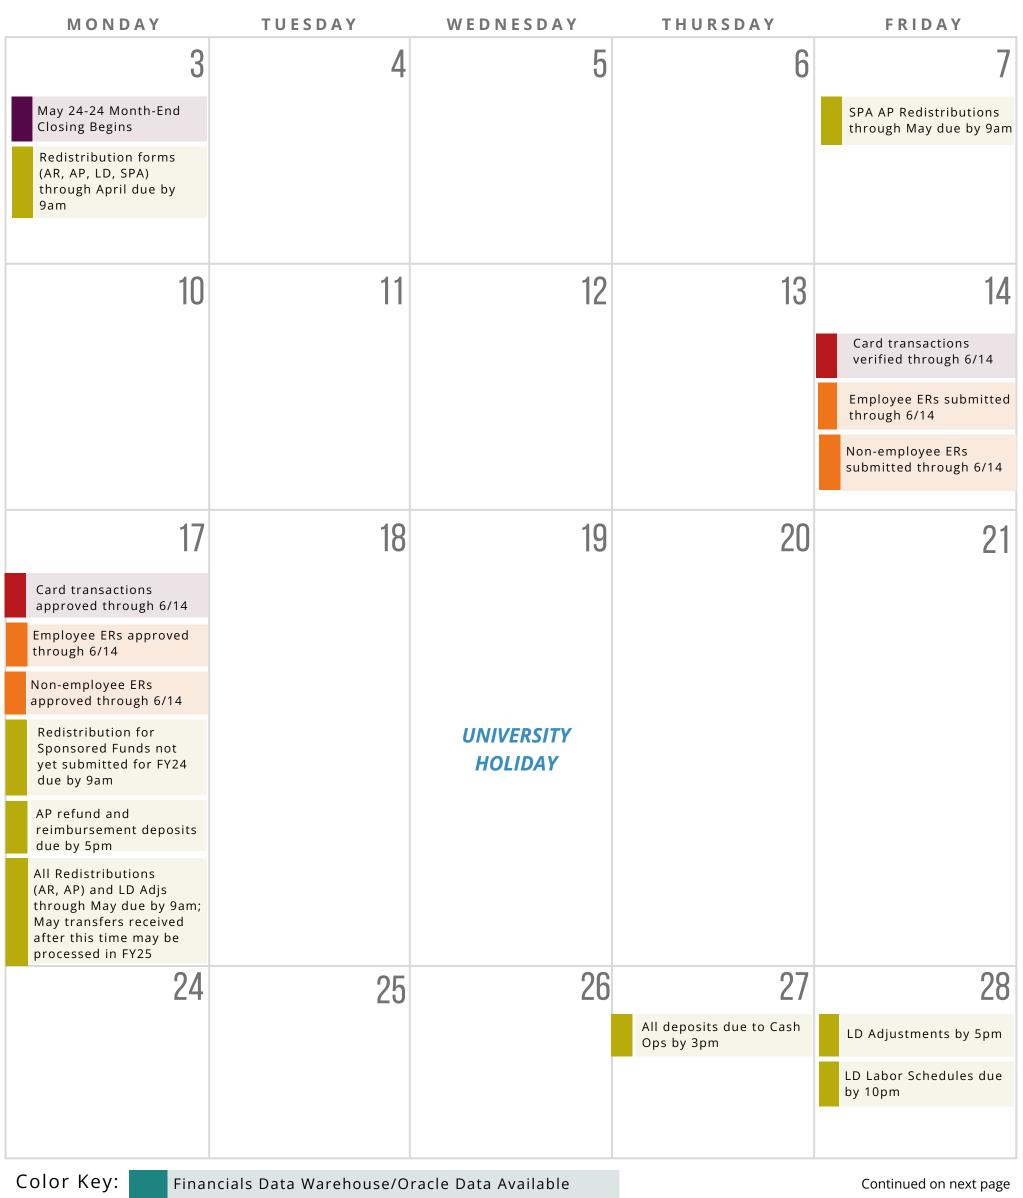

### Carnegie Mellon University

Finance Division

### FY24 CLOSING CALENDAR | JUNE 2024





# **Carnegie Mellon University**Finance Division

## FY24 CLOSING CALENDAR | JULY 2024

| Idrice Division                                                |                                              |                                                                 |                                          |                                           |
|----------------------------------------------------------------|----------------------------------------------|-----------------------------------------------------------------|------------------------------------------|-------------------------------------------|
| MONDAY                                                         | TUESDAY                                      | WEDNESDAY